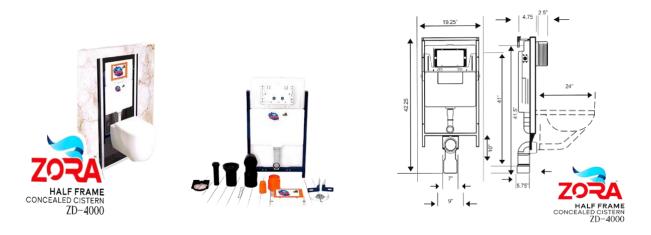

## **Application Purpose**

- For installation in ships
- For installation in part-room-height prewall installations
- For installation in room-height installation walls
- For floor-standing and wall-hung WCs

## Characteristics

- Concealed cistern with front actuation
- Concealed cistern fully insulated against condensation
- Immediate post flush possible with factory setting
- Flush bend fitted
- Tool-free installation and maintenance work on concealed cistern
- Water Supply connection on the top center
- Protection cover box for service opening protects against moisture and dirt
- Protection box for service opening can be cut to length

## **Technical data**

- Flow Pressure 0.1-10 bar
- Flush volume , factory setting 6 and 3

- Flush volume large, adjustment range
- Flush Volume small, adjustment range

## Scope of delivery

- Protection box for service opening
- Flush bend 90°
- 2 fixing brackets
- Fastening material

4.5 / 6 / 7.5 Ltr 3-4 / 5 Ltr