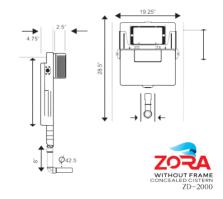

## **Application Purpose**

- For installation in ships
- For installation in part-room-height prewall installations
- For installation in room-height installation walls
- For floor-standing and wall-hung WCs

## **Characteristics**

- Concealed cistern with front actuation
- Concealed cistern fully insulated against condensation
- Immediate post flush possible with factory setting
- Flush bend fitted
- Tool-free installation and maintenance work on concealed cistern
- Water Supply connection on the top center
- Protection cover box for service opening protects against moisture and dirt
- Protection box for service opening can be cut to length

## **Technical data**

• Flow Pressure 0.1-10 bar