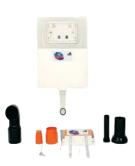

## **CONCEALED ZD-2000 MODEL**

• Flush volume , factory setting

• Flush volume large, adjustment range

• Flush Volume small, adjustment range

**Scope of delivery** 

• Protection box for service opening

• Flush bend 90°

• 2 fixing brackets

• Fastening material

6 and 3

4.5 / 6 / 7.5 Ltr

3-4 / 5 Ltr